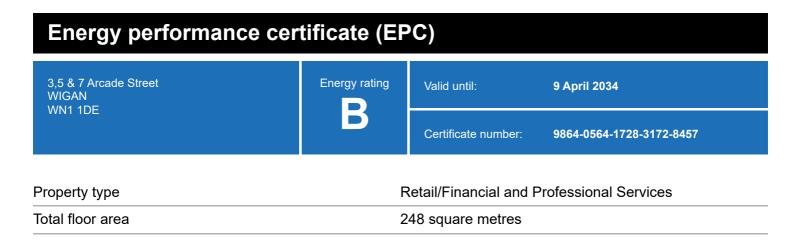

### **Energy rating and score**

This property's energy rating is B.

Properties get a rating from A+ (best) to G (worst) and a score.

The better the rating and score, the lower your property's carbon emissions are likely to be.