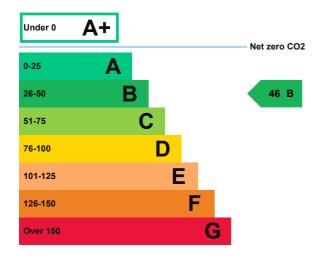

# How this property compares to others

Properties similar to this one could have ratings: